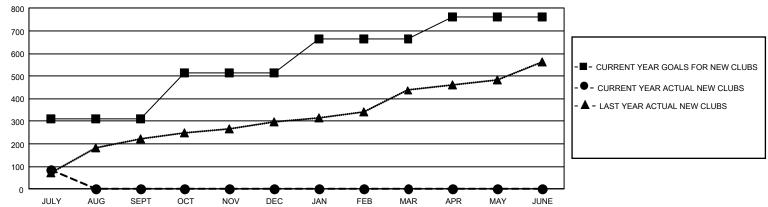

| JULY/AUG/SEPT                 | 7183                   | 12,530                  | 7,610                                              |
| OCT/NOV/DEC           | 603           | 0         | 0             | OCT/NOV/DEC                   | 6564                   | 0                       | 0                                                  |
| JAN/FEB/MAR           | 459           | 0         | 0             | JAN/FEB/MAR                   | 4740                   | 0                       | 0                                                  |
| APR/MAY/JUNE          | 282           | 0         | 0             | APR/MAY/JUNE                  | 3228                   | 0                       | 0                                                  |

### GOALS AND ACTUAL NEW CLUBS CUMULATIVE



### GOALS AND ACTUAL MEMBERS CUMULATIVE



| DROPPED CLUBS: 53          |                       | 2,302 CLUBS OF 8,460 ADDED 1 OR<br>MORE NEW MEMBERS | GENDER DISTRIBUTION  MALE 202,923 (72.45%)                                 |                                            |  |
|----------------------------|-----------------------|-----------------------------------------------------|----------------------------------------------------------------------------|--------------------------------------------|--|
| DROPPED MEMBERS DECEASED   | 238                   |                                                     | FEMALE  NON BINARY  PREFER NOT TO ANSWER                                   | 77,100 (27.53%)<br>7 (0.00%)<br>53 (0.02%) |  |
| CLUB CANCELLED OTHER TOTAL | 808<br>6,567<br>7,613