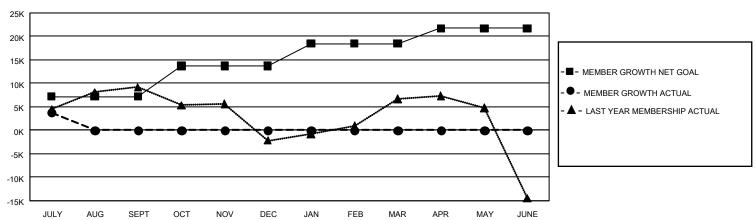

### GOALS AND ACTUAL MEMBERS CUMULATIVE

| DROPPED CLUBS: 53          |                       | 2,302 CLUBS OF 8,460 ADDED 1 OR<br>MORE NEW MEMBERS | GENDER DISTRIBUTION  MALE 202,923 (72.45%)                                 |                                            |  |
|----------------------------|-----------------------|-----------------------------------------------------|----------------------------------------------------------------------------|--------------------------------------------|--|
| DROPPED MEMBERS DECEASED   | 238                   |                                                     | FEMALE  NON BINARY  PREFER NOT TO ANSWER                                   | 77,100 (27.53%)<br>7 (0.00%)<br>53 (0.02%) |  |
| CLUB CANCELLED OTHER TOTAL | 808<br>6,567<br>7,613 | CLICK HERE FOR CUMULATIVE MEMBERSHIP DATA           | TOTAL FAMILY UNIT MEMBERS 130,350  FAMILY MEMBERS PAYING HALF 77,884  DUES |                                            |  |